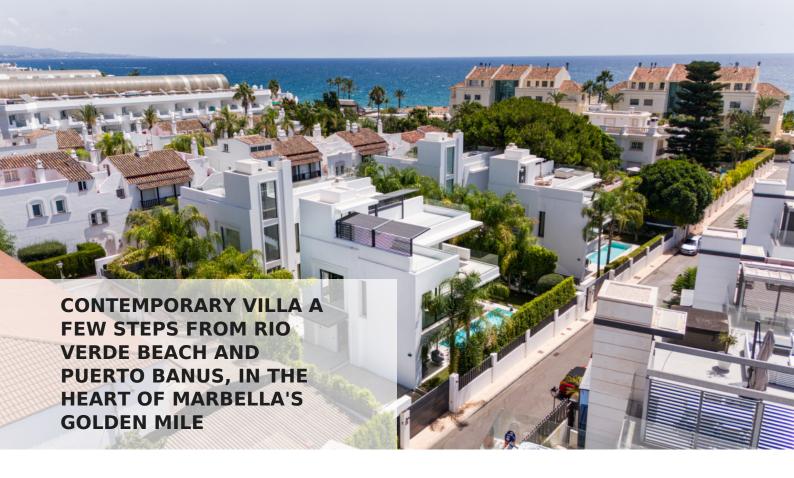

Discover the essence of luxury living in this contemporary villa, ideally situated just a 3-minute stroll to Playa Rio Verde and a mere 5-minute drive to Puerto Banús. With four spacious bedrooms and six elegantly designed bathrooms, this villa offers an openplan layout, allowing sunlight to flow through expansive living spaces and highlighting floor-to-ceiling glass doors. Outdoor areas include a private pool, a BBQ area, and an inviting rooftop solarium with panoramic views.