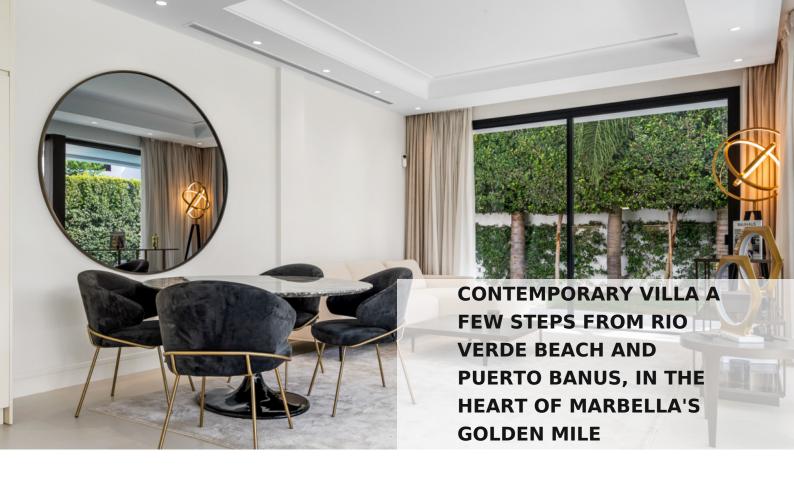

Discover the essence of luxury living in this contemporary villa, ideally situated just a 3-minute stroll to Playa Rio Verde and a mere 5-minute drive to Puerto Banús. With four spacious bedrooms and six elegantly designed bathrooms, this villa offers an openplan layout, allowing sunlight to flow through expansive living spaces and highlighting floor-to-ceiling glass doors. Outdoor areas include a private pool, a BBQ area, and an inviting rooftop solarium with panoramic views.