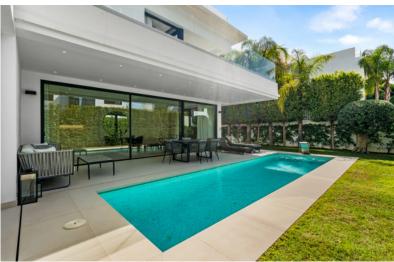

Discover the essence of luxury living in this contemporary villa, ideally situated just a 3-minute stroll to Playa Rio Verde and a mere 5-minute drive to Puerto Banús. With four spacious bedrooms and six elegantly designed bathrooms, this villa offers an openplan layout, allowing sunlight to flow through expansive living spaces and highlighting floor-to-ceiling glass doors. Outdoor areas include a private pool, a BBQ area, and an inviting rooftop solarium with panoramic views.