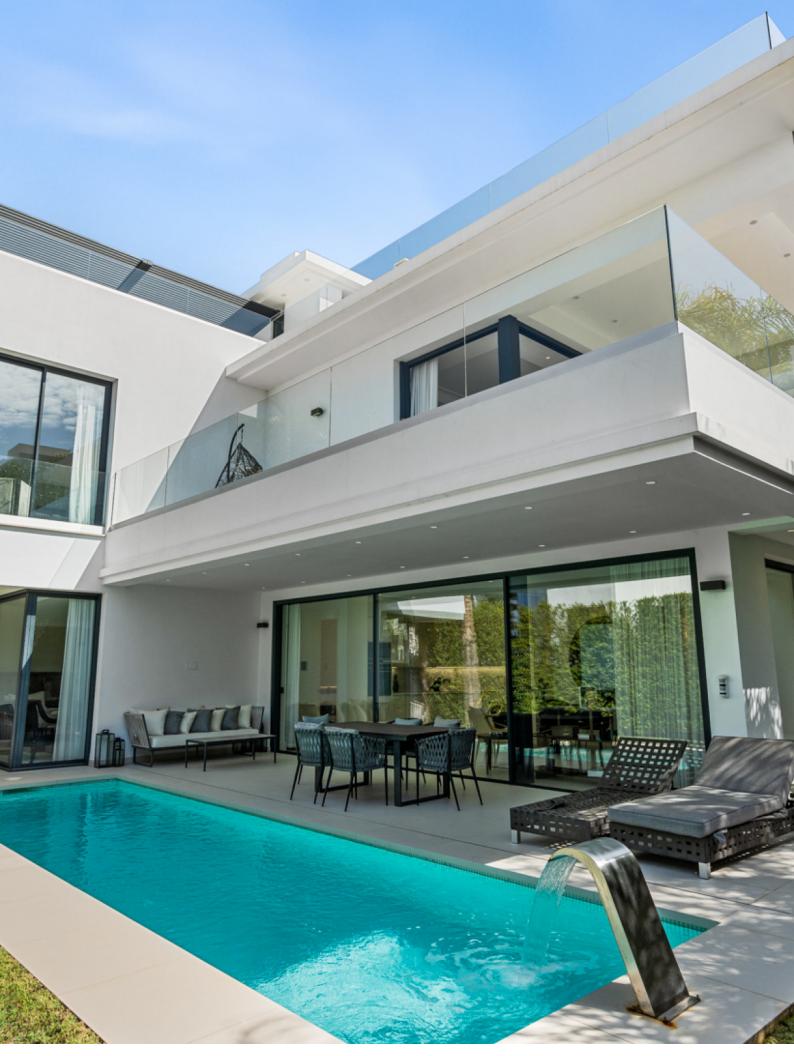

Discover the essence of luxury living in this contemporary villa, ideally situated just a 3-minute stroll to Playa Rio Verde and a mere 5-minute drive to Puerto Banús. With four spacious bedrooms and six elegantly designed bathrooms, this villa offers an openplan layout, allowing sunlight to flow through expansive living spaces and highlighting floor-to-ceiling glass doors. Outdoor areas include a private pool, a BBQ area, and an inviting rooftop solarium with panoramic views.